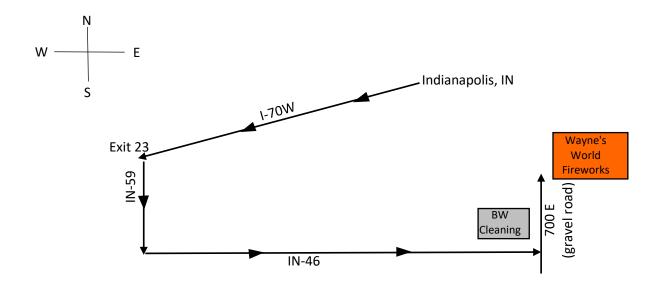

### **DIRECTIONS TO WAYNE'S WORLD FIREWORKS, LLC**

# 383 SOUTH COUNTY ROAD 700 EAST BOWLING GREEN, INDIANA 47833

Phone: 812-986-3066 / Fax: 812-986-8006

- 1. Take I-70 West to Exit 23 (IN-59 Linton/Brazil exit)
- 2. Turn LEFT (South) onto IN-59
- 3. Turn LEFT (East) onto IN-46
- 4. Go for about 6 miles and through the town of Bowling Green
- 5. Turn LEFT (North) on 700 East (gravel road right past the BW Cleaning Facility)
- 6. Wayne's World Fireworks is on the RIGHT about 1/2 mile up